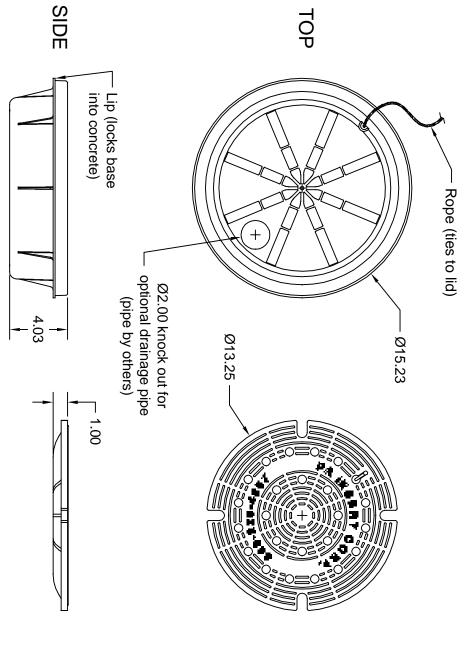

## BASE:

- Material PropyleneRope connects to lid
- Lip positively locks base into concrete
- 2" knock out hole in base for optional drain pipe (drain pipe by others)

- Material 30% Glass filled Propylene
- Top surface has raised areas to provide traction
- Ribbed construction provides increased strength and ridgidity

BASE