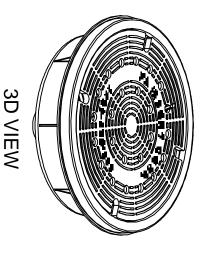

## BASE:

- Material PropyleneRope connects to lid
- Lip positively locks base into concrete
- 2" knock out hole in base for optional drain pipe (drain pipe by others)

- Material 30% Glass filled Propylene
- Top surface has raised areas to provide traction
- Ribbed construction provides increased strength and ridgidity